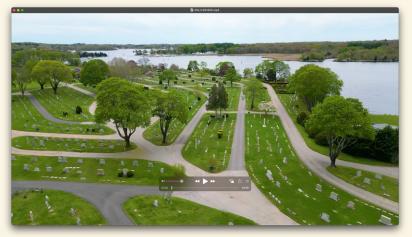

### Drone Photography

Drone photography can be used as background imagery or to complement our land photography. Drone photography showcases the landscape from a unique perspective.