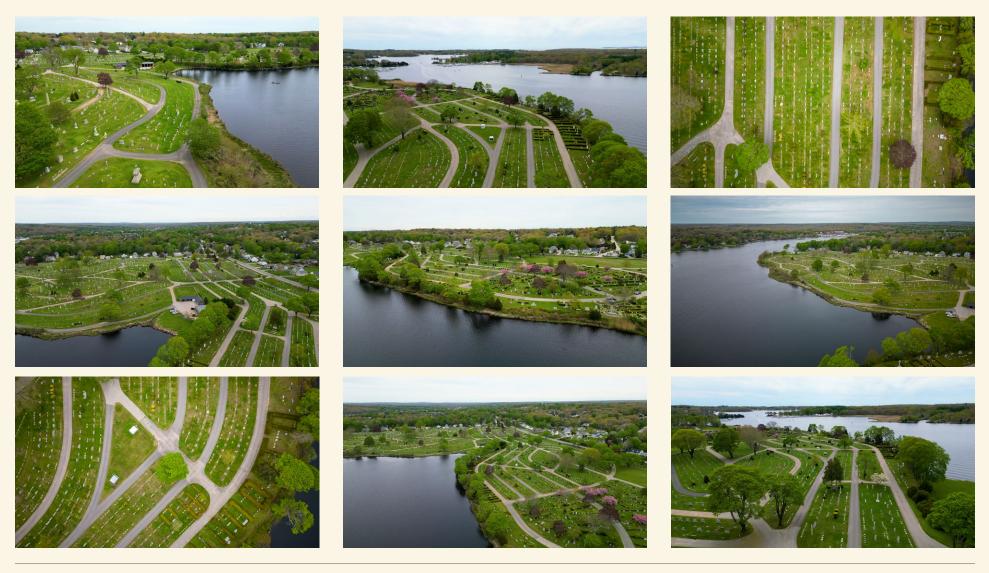

### Drone Photography

Drone photography can be used as background imagery or to complement our land photography. Drone photography showcases the landscape from a unique perspective.