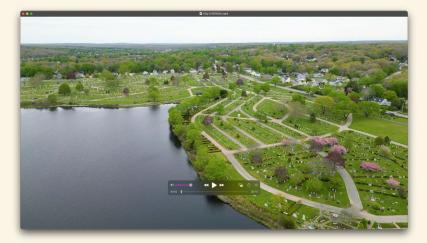

### Drone Photography

Drone photography can be used as background imagery or to complement our land photography. Drone photography showcases the landscape from a unique perspective.